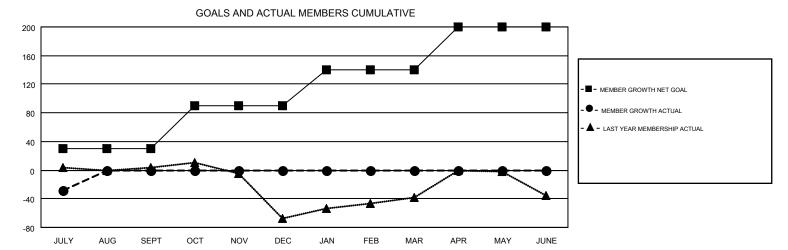

## GMT CA 4

| Clubs<br>RESULTS FOR 2019-2020 |   |   |   | Members<br>RESULTS FOR 2019-2020 |    |   |    |  |
|--------------------------------|---|---|---|----------------------------------|----|---|----|--|
|                                |   |   |   |                                  |    |   |    |  |
| JULY/AUG/SEPT                  | 1 | 0 | 0 | JULY/AUG/SEPT                    | 30 | 8 | 36 |  |
| OCT/NOV/DEC                    | 2 | 0 | 0 | OCT/NOV/DEC                      | 60 | 0 | 0  |  |
| JAN/FEB/MAR                    | 1 | 0 | 0 | JAN/FEB/MAR                      | 50 | 0 | 0  |  |
| APR/MAY/JUNE                   | 2 | 0 | 0 | APR/MAY/JUNE                     | 60 | 0 | 0  |  |