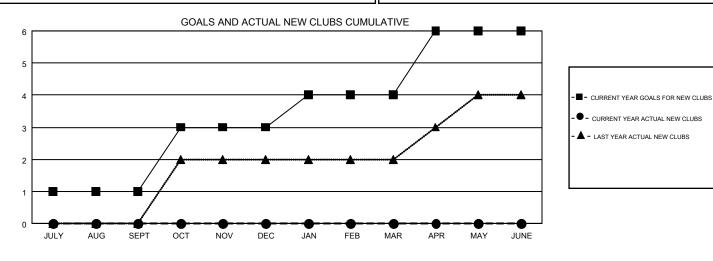

## GMT CA 4

| Clubs<br>RESULTS FOR 2019-2020 |   |   |   | Members<br>RESULTS FOR 2019-2020 |    |   |    |  |
|--------------------------------|---|---|---|----------------------------------|----|---|----|--|
|                                |   |   |   |                                  |    |   |    |  |
| JULY/AUG/SEPT                  | 1 | 0 | 0 | JULY/AUG/SEPT                    | 30 | 8 | 36 |  |
| OCT/NOV/DEC                    | 2 | 0 | 0 | OCT/NOV/DEC                      | 60 | 0 | 0  |  |
| JAN/FEB/MAR                    | 1 | 0 | 0 | JAN/FEB/MAR                      | 50 | 0 | 0  |  |
| APR/MAY/JUNE                   | 2 | 0 | 0 | APR/MAY/JUNE                     | 60 | 0 | 0  |  |